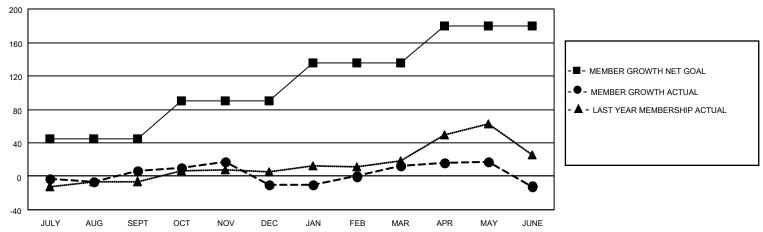

## GOALS AND ACTUAL MEMBERS CUMULATIVE

| DROPPED CLUBS: 3     |     | 41 CLUBS OF 58 ADDED 1 OR<br>MORE NEW MEMBERS | GENDER DISTRIBUTION                 |              |  |
|----------------------|-----|-----------------------------------------------|-------------------------------------|--------------|--|
|                      |     | WORE NEW WEWDERS                              | MALE 1,049 (61.60%)                 |              |  |
|                      |     |                                               | FEMALE                              | 654 (38.40%) |  |
| DROPPED MEMBERS      |     |                                               | NON BINARY                          | 0 (0.00%)    |  |
| I STROTT ES MEMBERRO |     |                                               | PREFER NOT TO ANSWER 0 (0.00%)      |              |  |
| DECEASED             | 29  |                                               |                                     | ( )          |  |
| CLUB CANCELLED       | 0   | CLICK HERE FOR CUMULATIVE                     | TOTAL FAMILY UNIT MEMBERS 225       |              |  |
| OTHER                | 223 | MEMBERSHIP DATA                               |                                     |              |  |
| TOTAL                | 252 |                                               | FAMILY MEMBERS PAYING HALF DUES 113 |              |  |
|                      |     |                                               |                                     |              |  |

## MONTHLY MEMBERSHIP PROGRESS REPORT

LOCATION TEXAS District 2 E2 Results as of: 6/30/2023

| Clubs RESULTS FOR 2022-2023 |   |   |   | Members RESULTS FOR 2022-2023 |    |    |     |
|-----------------------------|---|---|---|-------------------------------|----|----|-----|
|                             |   |   |   |                               |    |    |     |
| JULY/AUG/SEPT               | 1 | 0 | 1 | JULY/AUG/SEPT                 | 45 | 60 | 42  |
| OCT/NOV/DEC                 | 1 | 0 | 1 | OCT/NOV/DEC                   | 45 | 51 | 62  |
| JAN/FEB/MAR                 | 1 | 0 | 0 | JAN/FEB/MAR                   | 45 | 63 | 35  |
| APR/MAY/JUNE                | 1 | 1 | 1 | APR/MAY/JUNE                  | 45 | 97 | 112 |