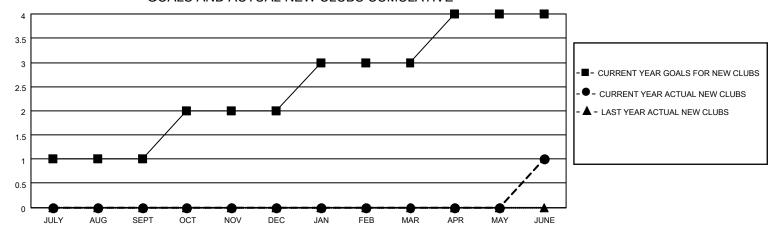

## GOALS AND ACTUAL NEW CLUBS CUMULATIVE

## MONTHLY MEMBERSHIP PROGRESS REPORT

LOCATION TEXAS District 2 E2 Results as of: 6/30/2023

| Clubs RESULTS FOR 2022-2023 |   |   |   | Members RESULTS FOR 2022-2023 |    |    |     |
|-----------------------------|---|---|---|-------------------------------|----|----|-----|
|                             |   |   |   |                               |    |    |     |
| JULY/AUG/SEPT               | 1 | 0 | 1 | JULY/AUG/SEPT                 | 45 | 60 | 42  |
| OCT/NOV/DEC                 | 1 | 0 | 1 | OCT/NOV/DEC                   | 45 | 51 | 62  |
| JAN/FEB/MAR                 | 1 | 0 | 0 | JAN/FEB/MAR                   | 45 | 63 | 35  |
| APR/MAY/JUNE                | 1 | 1 | 1 | APR/MAY/JUNE                  | 45 | 97 | 112 |